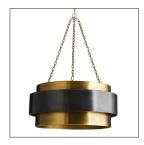

## NOLAN LARGE PENDANT

84015

H: 41 IN, Dia: 30.00 IN Vintage Brass, Antique Brass Contract Suitable As Is This iron, mid-century-inspired, four-light vintage brass-finished pendant is the perfect light to hang over a dining table. The dark, bronze, floating band adds contrast and dimensionality to the simple elegant design. A tri-chain mount blends seamlessly with the metallic finish. Additional chain available CHN-885.

## **APPEARANCE**

Material Iron

Finish Bronze, Vintage Brass

Top Coat/Sealant true

DIMENSIONS

Pendant H: 14 IN, Dia: 30.00 IN

Minimum Hanging 41 IN

Height