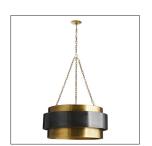

## NOLAN LARGE PENDANT

84015

H: 41 IN, Dia: 30.00 IN Vintage Brass, Antique Brass Contract Suitable As Is This iron, mid-century-inspired, four-light vintage brass-finished pendant is the perfect light to hang over a dining table. The dark, bronze, floating band adds contrast and dimensionality to the simple elegant design. A tri-chain mount blends seamlessly with the metallic finish. Additional chain available CHN-885.

## **APPEARANCE**

Material Iron

Finish Bronze, Vintage Brass

Top Coat/Sealant true

DIMENSIONS

Pendant H: 14 IN, Dia: 30.00 IN

Minimum Hanging 41 IN

Height