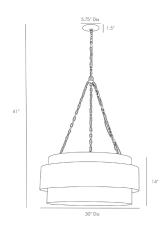

## NOLAN LARGE PENDANT

84015

H: 41 IN, Dia: 30.00 IN Vintage Brass, Antique Brass Contract Suitable As Is This iron, mid-century-inspired, four-light vintage brass-finished pendant is the perfect light to hang over a dining table. The dark, bronze, floating band adds contrast and dimensionality to the simple elegant design. A tri-chain mount blends seamlessly with the metallic finish. Additional chain available CHN-885.

## **APPEARANCE**

Material Iron

Finish Bronze, Vintage Brass

Top Coat/Sealant true

DIMENSIONS

Pendant H: 14 IN, Dia: 30.00 IN

Minimum Hanging 41 IN

Height

Maximum Hanging 77 IN

Height

Canopy H: 1.5 IN, Dia: 5.75 IN

WIRING

Rating Indoor Only

Cord 10 FT, Clear/Silver, SVT

Socket 4, Type A- E26 Keyless

Maximum Watt 60